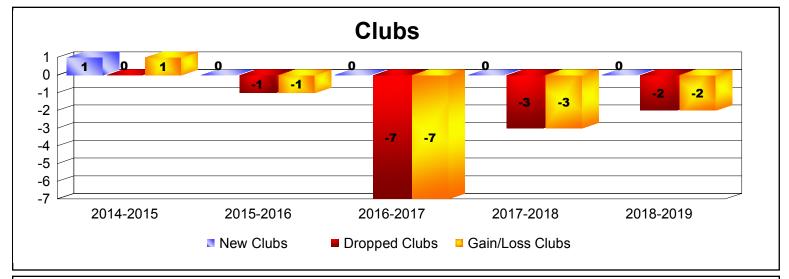

District 335 C
As of June 2019 Cumulative

| Year      | New<br>Clubs | Dropped<br>Clubs | Gain/<br>Loss<br>Clubs | New<br>Members | Charter<br>Members | Reinstate<br>Members | Transfer<br>Members | Total<br>Member<br>Added | Total<br>Members<br>Dropped | Gain/<br>Loss<br>Members |
|-----------|--------------|------------------|------------------------|----------------|--------------------|----------------------|---------------------|--------------------------|-----------------------------|--------------------------|
| 2014-2015 | 1            | 0                | 1                      | 590            | 28                 | 0                    | 8                   | 626                      | -330                        | 296                      |
| 2015-2016 | 0            | -1               | -1                     | 372            | 1                  | 7                    | 16                  | 396                      | -466                        | -70                      |
| 2016-2017 | 0            | -7               | -7                     | 299            | 0                  | 13                   | 11                  | 323                      | -420                        | -97                      |
| 2017-2018 | 0            | -3               | -3                     | 380            | 0                  | 7                    | 14                  | 401                      | -385                        | 16                       |
| 2018-2019 | 0            | -2               | -2                     | 249            | 0                  | 2                    | 11                  | 262                      | -355                        | -93                      |
| Average   | 0            | -3               | -2                     | 378            | 6                  | 6                    | 12                  | 402                      | -391                        | 10                       |