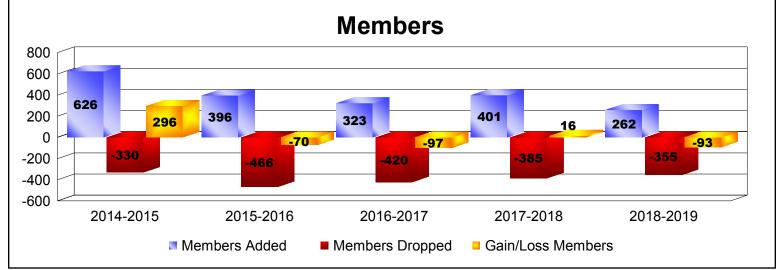

District 335 C
As of June 2019 Cumulative

| Year      | New<br>Clubs | Dropped<br>Clubs | Gain/<br>Loss<br>Clubs | New<br>Members | Charter<br>Members | Reinstate<br>Members | Transfer<br>Members | Total<br>Member<br>Added | Total<br>Members<br>Dropped | Gain/<br>Loss<br>Members |
|-----------|--------------|------------------|------------------------|----------------|--------------------|----------------------|---------------------|--------------------------|-----------------------------|--------------------------|
| 2014-2015 | 1            | 0                | 1                      | 590            | 28                 | 0                    | 8                   | 626                      | -330                        | 296                      |
| 2015-2016 | 0            | -1               | -1                     | 372            | 1                  | 7                    | 16                  | 396                      | -466                        | -70                      |
| 2016-2017 | 0            | -7               | -7                     | 299            | 0                  | 13                   | 11                  | 323                      | -420                        | -97                      |
| 2017-2018 | 0            | -3               | -3                     | 380            | 0                  | 7                    | 14                  | 401                      | -385                        | 16                       |
| 2018-2019 | 0            | -2               | -2                     | 249            | 0                  | 2                    | 11                  | 262                      | -355                        | -93                      |
| Average   | 0            | -3               | -2                     | 378            | 6                  | 6                    | 12                  | 402                      | -391                        | 10                       |